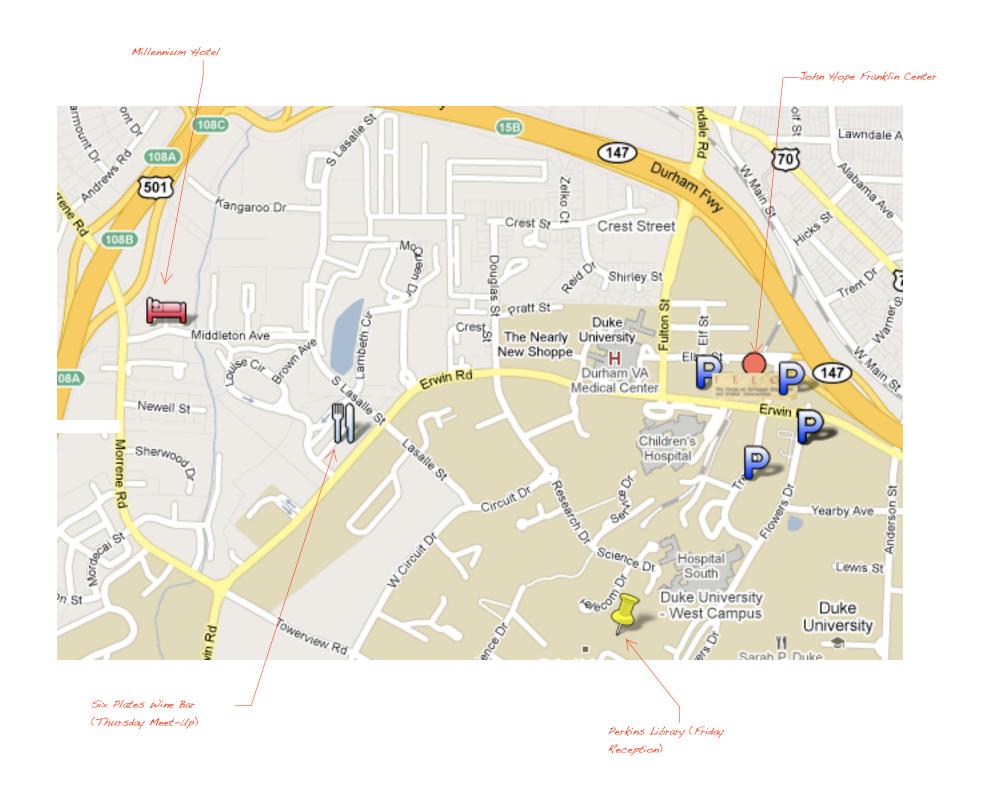

## **John Hope Franklin Center (Conference Site)**

**Pickens** 

and Lot

**(Saturday** 

GC

Only)

Medical

**Parking Lots** 

(Friday and

**Saturday**)

Center

The FEEGI Conference will be held at the John Hope Franklin Center, 2204 Erwin Road, on Duke University's West Campus. The easiest and most convenient parking for Friday can be found in the Medical Center lots on Erwin Road and Trent Drive; these are pay lots, and the rate is \$1/hr or \$6/day. On Saturday, parking is also be available in the Pickens Lot (across Trent Drive from the Franklin Center) and Lot GC (about a block away on Flowers); parking here is free.