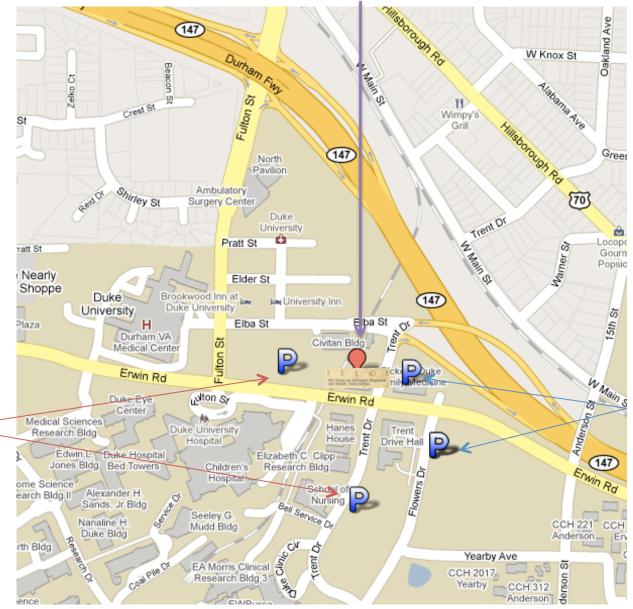

## **John Hope Franklin Center (Conference Site)**

**Pickens** 

and Lot

**(Saturday** 

GC

Only)

Medical

**Parking Lots** 

(Friday and

**Saturday**)

Center

The FEEGI Conference will be held at the John Hope Franklin Center, 2204 Erwin Road, on Duke University's West Campus. The easiest and most convenient parking for Friday can be found in the Medical Center lots on Erwin Road and Trent Drive; these are pay lots, and the rate is \$1/hr or \$6/day. On Saturday, parking is also be available in the Pickens Lot (across Trent Drive from the Franklin Center) and Lot GC (about a block away on Flowers); parking here is free.